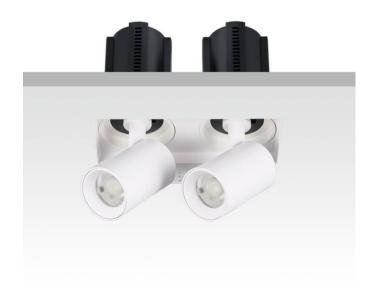

## **GAP TS2**

Lavov downlight from the family GAP TS2 with a power of 2x12Wand a reflector of 24 degrees beam angle. With a total lumen output of 2400lm and an efficacy of 100lm/W. CCT 3000K. . Made in Die Cast Aluminum and finished in White color. DALI driver.

| Item code    | 86.D054.1323.01 |
|--------------|-----------------|
| Product type | Indoor          |
| Category     | Downlights      |
| Family       | GAP             |
| Subfamily    | GAP TS2         |
| Pictograms   |                 |