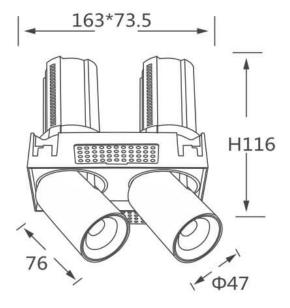

| Scheme |
|--------|
|--------|

| Product                    |                |
|----------------------------|----------------|
| Real power (W)             | 2x12           |
| Real luminous flux (Lm)    | 2400           |
| Luminous efficiency (Lm/W) | 100            |
| Beam angle (º)             | 24             |
| Life time (h)              | 50000 h L80B10 |
| Colour                     | White          |
| Control gear included      | Yes            |
| Control gear               | DALI           |
| Flicker Free               | Yes            |
| Light source               | LED            |
| Type of LED                | СОВ            |
| Colour temperature (K)     | 3000K          |
| Colour consistency (SDCM)  | SDCM<3         |
| CRI                        | 90             |