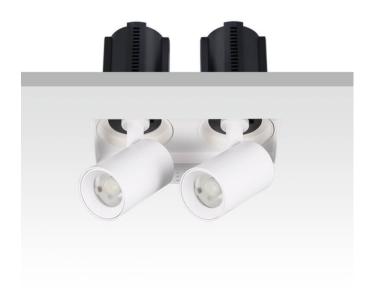

## **GAP TS2**

Lavov downlight from the family GAP TS2 with a power of 2x12Wand a reflector of 24 degrees beam angle. With a total lumen output of 2400lm and an efficacy of 100lm/W. CCT 3000K. . Made in Die Cast Aluminum and finished in Black color. DALI driver.