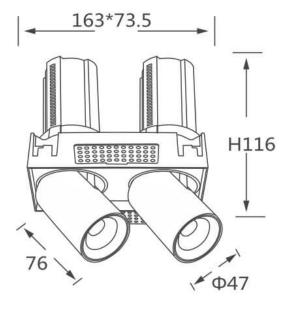

## **GAP TS2**

Lavov downlight from the family GAP TS2 with a power of 2x12Wand a reflector of 24 degrees beam angle. With a total lumen output of 2400lm and an efficacy of 100lm/W. CCT 3000K. . Made in Die Cast Aluminum and finished in Black color. DALI driver.

## **Scheme**

| Product                    |                |
|----------------------------|----------------|
| Real power (W)             | 2x12           |
| Real luminous flux (Lm)    | 2400           |
| Luminous efficiency (Lm/W) | 100            |
| Beam angle (º)             | 24             |
| Life time (h)              | 50000 h L80B10 |
| Colour                     | Black          |
| Control gear included      | Yes            |
| Control gear               | DALI           |
| Flicker Free               | Yes            |
| Light source               | LED            |
| Type of LED                | СОВ            |
| Colour temperature (K)     | 3000K          |
| Colour consistency (SDCM)  | SDCM<3         |
| CRI                        | 90             |