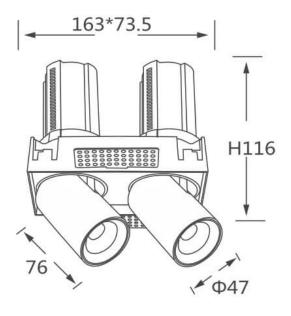

## **Scheme**

| Product                    |                        |
|----------------------------|------------------------|
| Real power (W)             | 2x12                   |
| Real luminous flux (Lm)    | 2400                   |
| Luminous efficiency (Lm/W) | 100                    |
| Beam angle (º)             | 24                     |
| Life time (h)              | 50000 h L80B10         |
| Colour                     | White                  |
| Control gear included      | Yes                    |
| Control gear               | Dimmable Casamby ready |
| Flicker Free               | Yes                    |
| Light source               | LED                    |
| Type of LED                | СОВ                    |
| Colour temperature (K)     | 3000K                  |
| Colour consistency (SDCM)  | SDCM<3                 |
| CRI                        | 90                     |