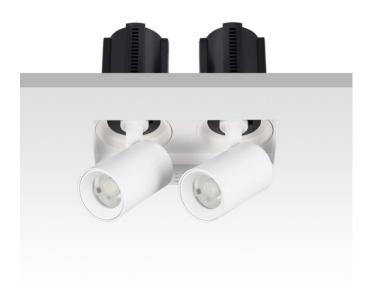

## **GAP TS2-Smart**

Lavov downlight from the family GAP TS2 with a power of 2x12W and a reflector of 24 degrees beam angle. With a total lumen output of 2400lm and an efficacy of 100lm/W. CCT 3000K. . Made in Die Cast Aluminum and finished in White color. Dimmable Casamby ready driver.

| Item code    | 86.D054.1329.01 |
|--------------|-----------------|
| Product type | Indoor          |
| Category     | Downlights      |
| Family       | GAP             |
| Subfamily    | GAP TS2-Smart   |
| Pictograms   |                 |