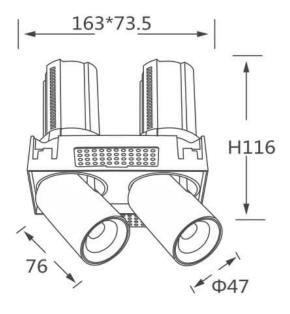

## **Scheme**

| Product                    |                        |
|----------------------------|------------------------|
| Real power (W)             | 2x12                   |
| Real luminous flux (Lm)    | 2400                   |
| Luminous efficiency (Lm/W) | 100                    |
| Beam angle (º)             | 24                     |
| Life time (h)              | 50000 h L80B10         |
| Colour                     | Black                  |
| Control gear included      | Yes                    |
| Control gear               | Dimmable Casamby ready |
| Flicker Free               | Yes                    |
| Light source               | LED                    |
| Type of LED                | СОВ                    |
| Colour temperature (K)     | 3000K                  |
| Colour consistency (SDCM)  | SDCM<3                 |
| CRI                        | 90                     |