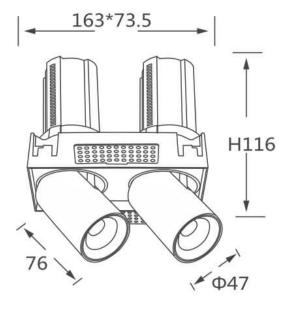

## **GAP TS2**

Lavov downlight from the family GAP TS2 with a power of 2x12Wand a reflector of 36 degrees beam angle. With a total lumen output of 2400lm and an efficacy of 100lm/W. CCT 3000K. . Made in Die Cast Aluminum and finished in White color. ON/OFF driver.