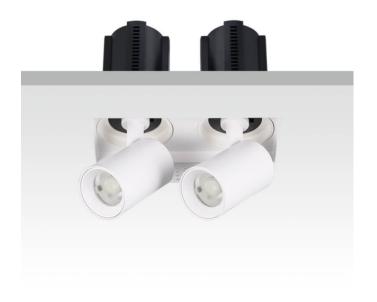

## **GAP TS2**

Lavov downlight from the family GAP TS2 with a power of 2x12Wand a reflector of 36 degrees beam angle. With a total lumen output of 2400lm and an efficacy of 100lm/W. CCT 3000K. . Made in Die Cast Aluminum and finished in White color. ON/OFF driver.