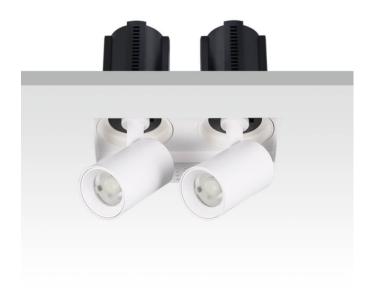

## **GAP TS2**

Lavov downlight from the family GAP TS2 with a power of 2x12Wand a reflector of 36 degrees beam angle. With a total lumen output of 2400lm and an efficacy of 100lm/W. CCT 3000K. . Made in Die Cast Aluminum and finished in Black color. ON/OFF driver.

| Item code    | 86.D054.1331.02 |  |
|--------------|-----------------|--|
| Product type | Indoor          |  |
| Category     | Downlights      |  |
| Family       | GAP             |  |
| Subfamily    | GAP TS2         |  |
| Pictograms   |                 |  |