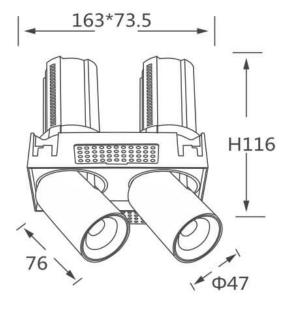

## **GAP TS2**

Lavov downlight from the family GAP TS2 with a power of 2x12Wand a reflector of 36 degrees beam angle. With a total lumen output of 2400lm and an efficacy of 100lm/W. CCT 3000K. . Made in Die Cast Aluminum and finished in Black color. ON/OFF driver.

## **Scheme**

| Product                    |                |
|----------------------------|----------------|
| Real power (W)             | 2x12           |
| Real luminous flux (Lm)    | 2400           |
| Luminous efficiency (Lm/W) | 100            |
| Beam angle (º)             | 36             |
| Life time (h)              | 50000 h L80B10 |
| Colour                     | Black          |
| Control gear included      | Yes            |
| Control gear               | ON/OFF         |
| Flicker Free               | Yes            |
| Light source               | LED            |
| Type of LED                | СОВ            |
| Colour temperature (K)     | 3000K          |
| Colour consistency (SDCM)  | SDCM<3         |
| CRI                        | 90             |