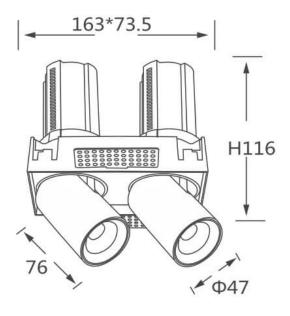

## **Scheme**

| Product                    |                        |
|----------------------------|------------------------|
| Real power (W)             | 2x12                   |
| Real luminous flux (Lm)    | 2400                   |
| Luminous efficiency (Lm/W) | 100                    |
| Beam angle (º)             | 36                     |
| Life time (h)              | 50000 h L80B10         |
| Colour                     | White                  |
| Control gear included      | Yes                    |
| Control gear               | Dimmable Casamby ready |
| Flicker Free               | Yes                    |
| Light source               | LED                    |
| Type of LED                | СОВ                    |
| Colour temperature (K)     | 3000K                  |
| Colour consistency (SDCM)  | SDCM<3                 |
| CRI                        | 90                     |