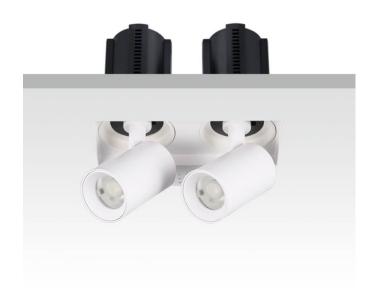

## **GAP TS2-Smart**

Lavov downlight from the family GAP TS2 with a power of 2x12W and a reflector of 36 degrees beam angle. With a total lumen output of 2400lm and an efficacy of 100lm/W. CCT 3000K. . Made in Die Cast Aluminum and finished in White color. Dimmable Casamby ready driver.

| Item code    | 86.D054.1339.01 |
|--------------|-----------------|
| Product type | Indoor          |
| Category     | Downlights      |
| Family       | GAP             |
| Subfamily    | GAP TS2-Smart   |
| Distouroms   |                 |