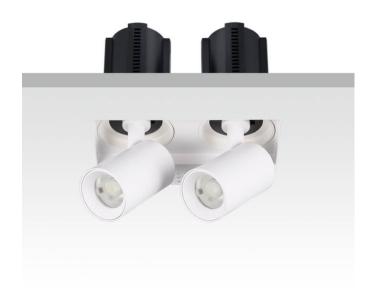

## **GAP TS2-Smart**

Lavov downlight from the family GAP TS2 with a power of 2x12W and a reflector of 36 degrees beam angle. With a total lumen output of 2400lm and an efficacy of 100lm/W. CCT 3000K. . Made in Die Cast Aluminum and finished in Black color. Dimmable Casamby ready driver.

| Item code    | 86.D054.1339.02 |
|--------------|-----------------|
| Product type | Indoor          |
| Category     | Downlights      |
| Family       | GAP             |
| Subfamily    | GAP TS2-Smart   |
| Pictograms   |                 |