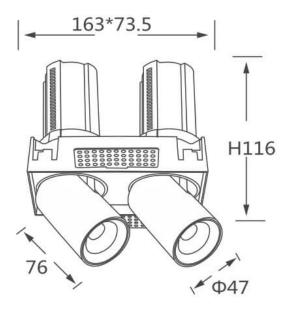

## **Scheme**

| Product                    |                        |
|----------------------------|------------------------|
| Real power (W)             | 2x12                   |
| Real luminous flux (Lm)    | 2400                   |
| Luminous efficiency (Lm/W) | 100                    |
| Beam angle (º)             | 36                     |
| Life time (h)              | 50000 h L80B10         |
| Colour                     | Black                  |
| Control gear included      | Yes                    |
| Control gear               | Dimmable Casamby ready |
| Flicker Free               | Yes                    |
| Light source               | LED                    |
| Type of LED                | СОВ                    |
| Colour temperature (K)     | 3000K                  |
| Colour consistency (SDCM)  | SDCM<3                 |
| CRI                        | 90                     |