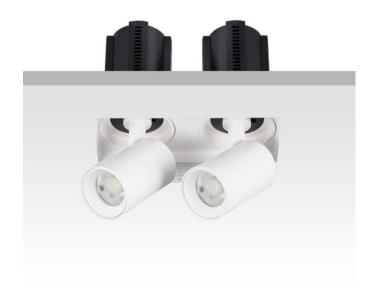

## **GAP TS2**

Lavov downlight from the family GAP TS2 with a power of 2x12Wand a reflector of 15 degrees beam angle. With a total lumen output of 2400lm and an efficacy of 100lm/W. CCT 4000K. . Made in Die Cast Aluminum and finished in White color. ON/OFF driver.