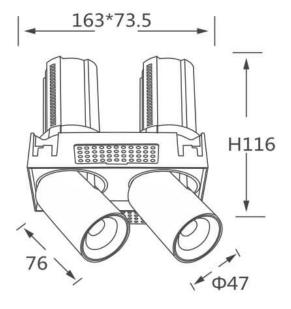

## **GAP TS2**

Lavov downlight from the family GAP TS2 with a power of 2x12Wand a reflector of 15 degrees beam angle. With a total lumen output of 2400lm and an efficacy of 100lm/W. CCT 4000K. . Made in Die Cast Aluminum and finished in White color. ON/OFF driver.