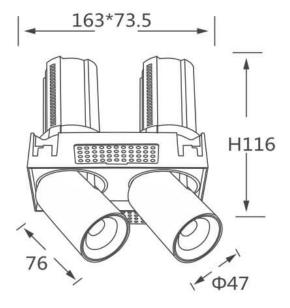

## **GAP TS2**

Lavov downlight from the family GAP TS2 with a power of 2x12Wand a reflector of 15 degrees beam angle. With a total lumen output of 2400lm and an efficacy of 100lm/W. CCT 4000K. . Made in Die Cast Aluminum and finished in Black color. ON/OFF driver.

| Scheme |
|--------|
|--------|

| Product                    |                |
|----------------------------|----------------|
| Real power (W)             | 2x12           |
| Real luminous flux (Lm)    | 2400           |
| Luminous efficiency (Lm/W) | 100            |
| Beam angle (º)             | 15             |
| Life time (h)              | 50000 h L80B10 |
| Colour                     | Black          |
| Control gear included      | Yes            |
| Control gear               | ON/OFF         |
| Flicker Free               | Yes            |
| Light source               | LED            |
| Type of LED                | СОВ            |
| Colour temperature (K)     | 4000K          |
| Colour consistency (SDCM)  | SDCM<3         |
| CRI                        | 90             |