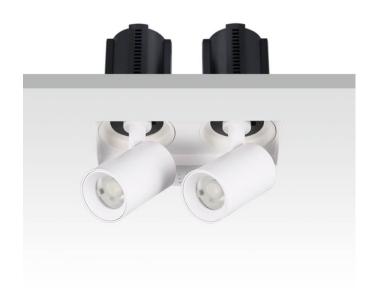

## **GAP TS2**

Lavov downlight from the family GAP TS2 with a power of 2x12Wand a reflector of 15 degrees beam angle. With a total lumen output of 2400lm and an efficacy of 100lm/W. CCT 4000K. . Made in Die Cast Aluminum and finished in Black color. ON/OFF driver.

| Item code    | 86.D054.1411.02 |
|--------------|-----------------|
| Product type | Indoor          |
| Category     | Downlights      |
| Family       | GAP             |
| Subfamily    | GAP TS2         |
| Pictograms   |                 |