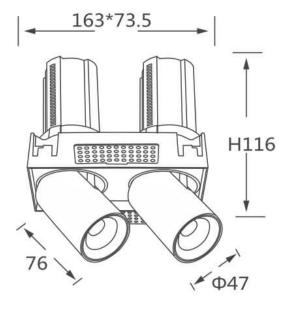

## **GAP TS2**

Lavov downlight from the family GAP TS2 with a power of 2x12Wand a reflector of 15 degrees beam angle. With a total lumen output of 2400lm and an efficacy of 100lm/W. CCT 4000K. . Made in Die Cast Aluminum and finished in White color. DALI driver.