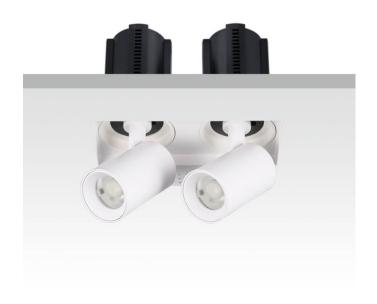

## **GAP TS2**

Lavov downlight from the family GAP TS2 with a power of 2x12Wand a reflector of 15 degrees beam angle. With a total lumen output of 2400lm and an efficacy of 100lm/W. CCT 4000K. . Made in Die Cast Aluminum and finished in White color. DALI driver.