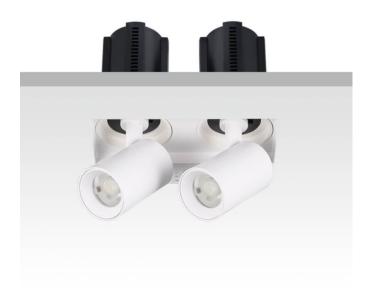

## **GAP TS2**

Lavov downlight from the family GAP TS2 with a power of 2x12Wand a reflector of 15 degrees beam angle. With a total lumen output of 2400lm and an efficacy of 100lm/W. CCT 4000K. . Made in Die Cast Aluminum and finished in Black color. DALI driver.