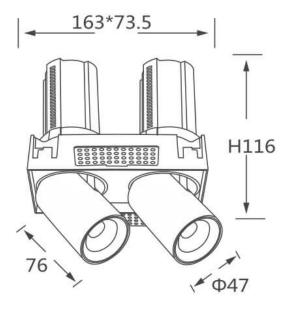

## **GAP TS2**

Lavov downlight from the family GAP TS2 with a power of 2x12Wand a reflector of 15 degrees beam angle. With a total lumen output of 2400lm and an efficacy of 100lm/W. CCT 4000K. . Made in Die Cast Aluminum and finished in Black color. DALI driver.