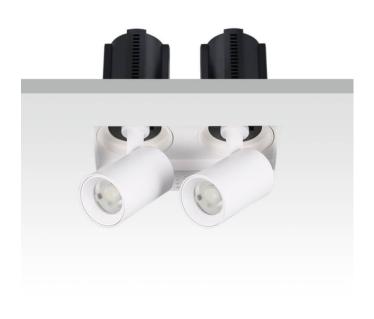

## GAP TS2-Smart

Lavov downlight from the family GAP TS2 with a power of 2x12W and a reflector of 15 degrees beam angle. With a total lumen output of 2400lm and an efficacy of 100lm/W. CCT 4000K. . Made in Die Cast Aluminum and finished in White color. Dimmable Casamby ready driver.