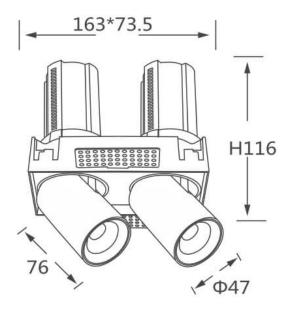

## GAP TS2-Smart

Lavov downlight from the family GAP TS2 with a power of 2x12W and a reflector of 15 degrees beam angle. With a total lumen output of 2400lm and an efficacy of 100lm/W. CCT 4000K. . Made in Die Cast Aluminum and finished in White color. Dimmable Casamby ready driver.