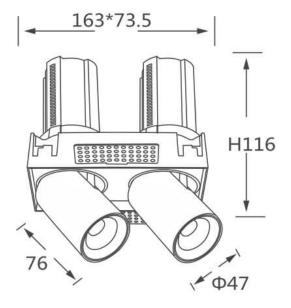

## **GAP TS2**

Lavov downlight from the family GAP TS2 with a power of 2x12Wand a reflector of 24 degrees beam angle. With a total lumen output of 2400lm and an efficacy of 100lm/W. CCT 4000K. . Made in Die Cast Aluminum and finished in White color. ON/OFF driver.

## **Scheme**

| Product                    |                |
|----------------------------|----------------|
| Real power (W)             | 2x12           |
| Real luminous flux (Lm)    | 2400           |
| Luminous efficiency (Lm/W) | 100            |
| Beam angle (º)             | 24             |
| Life time (h)              | 50000 h L80B10 |
| Colour                     | White          |
| Control gear included      | Yes            |
| Control gear               | ON/OFF         |
| Flicker Free               | Yes            |
| Light source               | LED            |
| Type of LED                | СОВ            |
| Colour temperature (K)     | 4000K          |
| Colour consistency (SDCM)  | SDCM<3         |
| CRI                        | 90             |