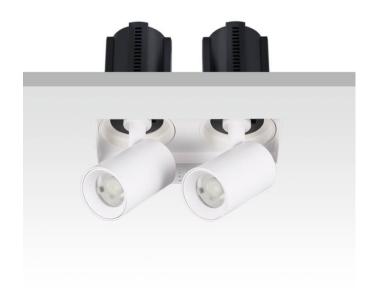

## **GAP TS2**

Lavov downlight from the family GAP TS2 with a power of 2x12Wand a reflector of 24 degrees beam angle. With a total lumen output of 2400lm and an efficacy of 100lm/W. CCT 4000K. . Made in Die Cast Aluminum and finished in White color. ON/OFF driver.

| Item code    | 86.D054.1421.01 |
|--------------|-----------------|
| Product type | Indoor          |
| Category     | Downlights      |
| Family       | GAP             |
| Subfamily    | GAP TS2         |
| Pictograms   |                 |