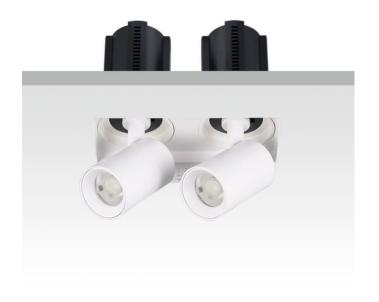

## **GAP TS2**

Lavov downlight from the family GAP TS2 with a power of 2x12Wand a reflector of 24 degrees beam angle. With a total lumen output of 2400lm and an efficacy of 100lm/W. CCT 4000K. . Made in Die Cast Aluminum and finished in Black color. ON/OFF driver.

| Item code    | 86.D054.1421.02 |
|--------------|-----------------|
| Product type | Indoor          |
| Category     | Downlights      |
| Family       | GAP             |
| Subfamily    | GAP TS2         |
| Pictograms   |                 |