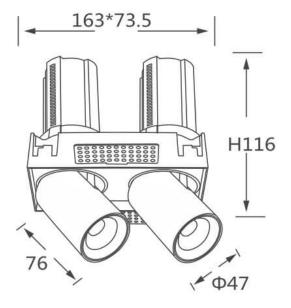

| Scheme |
|--------|
|--------|

| Product                    |                |
|----------------------------|----------------|
| Real power (W)             | 2x12           |
| Real luminous flux (Lm)    | 2400           |
| Luminous efficiency (Lm/W) | 100            |
| Beam angle (º)             | 24             |
| Life time (h)              | 50000 h L80B10 |
| Colour                     | Black          |
| Control gear included      | Yes            |
| Control gear               | ON/OFF         |
| Flicker Free               | Yes            |
| Light source               | LED            |
| Type of LED                | СОВ            |
| Colour temperature (K)     | 4000K          |
| Colour consistency (SDCM)  | SDCM<3         |
| CRI                        | 90             |