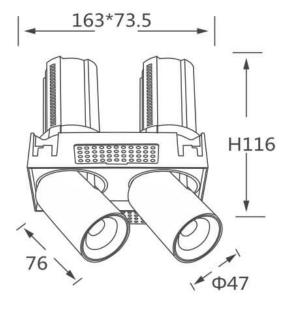

## **GAP TS2**

Lavov downlight from the family GAP TS2 with a power of 2x12Wand a reflector of 24 degrees beam angle. With a total lumen output of 2400lm and an efficacy of 100lm/W. CCT 4000K. . Made in Die Cast Aluminum and finished in White color. DALI driver.

## **Scheme**

| Product                    |                |
|----------------------------|----------------|
| Real power (W)             | 2x12           |
| Real luminous flux (Lm)    | 2400           |
| Luminous efficiency (Lm/W) | 100            |
| Beam angle (º)             | 24             |
| Life time (h)              | 50000 h L80B10 |
| Colour                     | White          |
| Control gear included      | Yes            |
| Control gear               | DALI           |
| Flicker Free               | Yes            |
| Light source               | LED            |
| Type of LED                | СОВ            |
| Colour temperature (K)     | 4000K          |
| Colour consistency (SDCM)  | SDCM<3         |
| CRI                        | 90             |