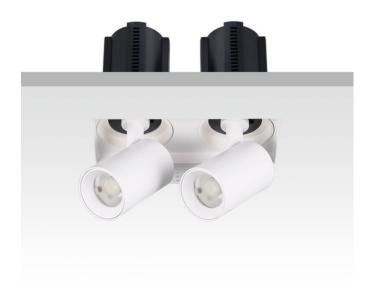

## **GAP TS2**

Lavov downlight from the family GAP TS2 with a power of 2x12Wand a reflector of 24 degrees beam angle. With a total lumen output of 2400lm and an efficacy of 100lm/W. CCT 4000K. . Made in Die Cast Aluminum and finished in White color. DALI driver.