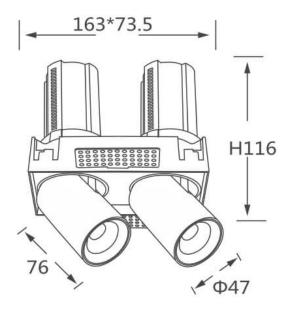

## GAP TS2

Lavov downlight from the family GAP TS2 with a power of 2x12W and a reflector of 24 degrees beam angle. With a total lumen output of 2400Im and an efficacy of 100Im/W. CCT 4000K. . Made in Die Cast Aluminum and finished in Black color. DALI driver.