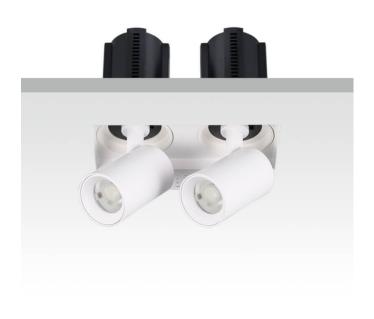

## GAP TS2

Lavov downlight from the family GAP TS2 with a power of 2x12W and a reflector of 24 degrees beam angle. With a total lumen output of 2400Im and an efficacy of 100Im/W. CCT 4000K. . Made in Die Cast Aluminum and finished in Black color. DALI driver.