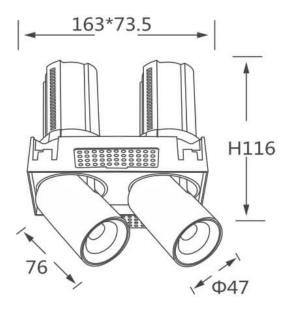

## **Scheme**

| Product                    |                        |
|----------------------------|------------------------|
| Real power (W)             | 2x12                   |
| Real luminous flux (Lm)    | 2400                   |
| Luminous efficiency (Lm/W) | 100                    |
| Beam angle (º)             | 24                     |
| Life time (h)              | 50000 h L80B10         |
| Colour                     | White                  |
| Control gear included      | Yes                    |
| Control gear               | Dimmable Casamby ready |
| Flicker Free               | Yes                    |
| Light source               | LED                    |
| Type of LED                | СОВ                    |
| Colour temperature (K)     | 4000K                  |
| Colour consistency (SDCM)  | SDCM<3                 |
| CRI                        | 90                     |