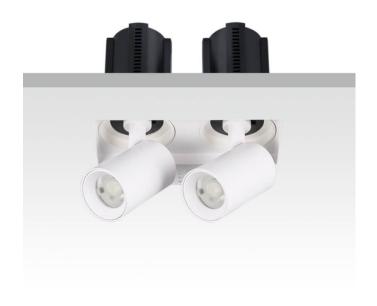

## **GAP TS2-Smart**

Lavov downlight from the family GAP TS2 with a power of 2x12W and a reflector of 24 degrees beam angle. With a total lumen output of 2400lm and an efficacy of 100lm/W. CCT 4000K. . Made in Die Cast Aluminum and finished in White color. Dimmable Casamby ready driver.