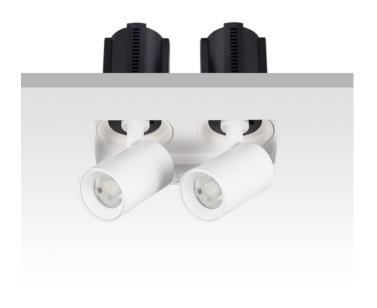

## **GAP TS2-Smart**

Lavov downlight from the family GAP TS2 with a power of 2x12W and a reflector of 24 degrees beam angle. With a total lumen output of 2400lm and an efficacy of 100lm/W. CCT 4000K. . Made in Die Cast Aluminum and finished in Black color. Dimmable Casamby ready driver.

| Item code    | 86.D054.1429.02 |
|--------------|-----------------|
| Product type | Indoor          |
| Category     | Downlights      |
| Family       | GAP             |
| Subfamily    | GAP TS2-Smart   |
| Distance     |                 |