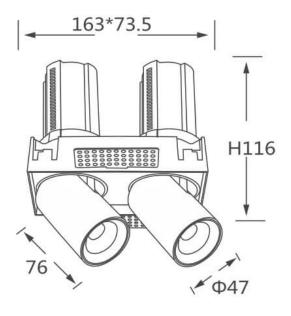

## **Scheme**

| Product                    |                        |
|----------------------------|------------------------|
| Real power (W)             | 2x12                   |
| Real luminous flux (Lm)    | 2400                   |
| Luminous efficiency (Lm/W) | 100                    |
| Beam angle (º)             | 24                     |
| Life time (h)              | 50000 h L80B10         |
| Colour                     | Black                  |
| Control gear included      | Yes                    |
| Control gear               | Dimmable Casamby ready |
| Flicker Free               | Yes                    |
| Light source               | LED                    |
| Type of LED                | СОВ                    |
| Colour temperature (K)     | 4000K                  |
| Colour consistency (SDCM)  | SDCM<3                 |
| CRI                        | 90                     |