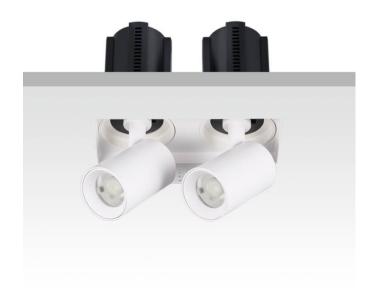

## **GAP TS2**

Lavov downlight from the family GAP TS2 with a power of 2x12Wand a reflector of 36 degrees beam angle. With a total lumen output of 2400lm and an efficacy of 100lm/W. CCT 4000K. . Made in Die Cast Aluminum and finished in White color. ON/OFF driver.

| Item code    | 86.D054.1431.01 |
|--------------|-----------------|
| Product type | Indoor          |
| Category     | Downlights      |
| Family       | GAP             |
| Subfamily    | GAP TS2         |
| Pictograms   |                 |