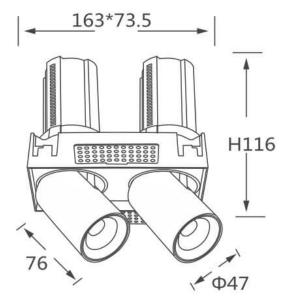

## **GAP TS2**

Lavov downlight from the family GAP TS2 with a power of 2x12Wand a reflector of 36 degrees beam angle. With a total lumen output of 2400lm and an efficacy of 100lm/W. CCT 4000K. . Made in Die Cast Aluminum and finished in White color. ON/OFF driver.

## **Scheme**

| Product                    |                |
|----------------------------|----------------|
| Real power (W)             | 2x12           |
| Real luminous flux (Lm)    | 2400           |
| Luminous efficiency (Lm/W) | 100            |
| Beam angle (º)             | 36             |
| Life time (h)              | 50000 h L80B10 |
| Colour                     | White          |
| Control gear included      | Yes            |
| Control gear               | ON/OFF         |
| Flicker Free               | Yes            |
| Light source               | LED            |
| Type of LED                | СОВ            |
| Colour temperature (K)     | 4000K          |
| Colour consistency (SDCM)  | SDCM<3         |
| CRI                        | 90             |