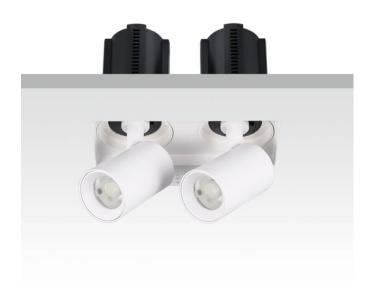

## **GAP TS2**

Lavov downlight from the family GAP TS2 with a power of 2x12Wand a reflector of 36 degrees beam angle. With a total lumen output of 2400lm and an efficacy of 100lm/W. CCT 4000K. . Made in Die Cast Aluminum and finished in Black color. ON/OFF driver.

| Item code    | 86.D054.1431.02 |
|--------------|-----------------|
| Product type | Indoor          |
| Category     | Downlights      |
| Family       | GAP             |
| Subfamily    | GAP TS2         |
| Pictograms   |                 |