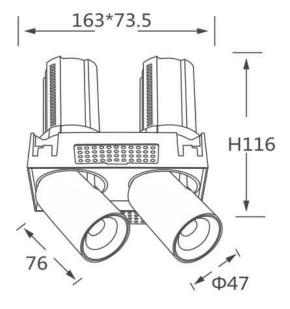

## **GAP TS2**

Lavov downlight from the family GAP TS2 with a power of 2x12Wand a reflector of 36 degrees beam angle. With a total lumen output of 2400lm and an efficacy of 100lm/W. CCT 4000K. . Made in Die Cast Aluminum and finished in Black color. ON/OFF driver.

| Scheme |
|--------|
|--------|

| Product                    |                |
|----------------------------|----------------|
| Real power (W)             | 2x12           |
| Real luminous flux (Lm)    | 2400           |
| Luminous efficiency (Lm/W) | 100            |
| Beam angle (º)             | 36             |
| Life time (h)              | 50000 h L80B10 |
| Colour                     | Black          |
| Control gear included      | Yes            |
| Control gear               | ON/OFF         |
| Flicker Free               | Yes            |
| Light source               | LED            |
| Type of LED                | СОВ            |
| Colour temperature (K)     | 4000K          |
| Colour consistency (SDCM)  | SDCM<3         |
| CRI                        | 90             |