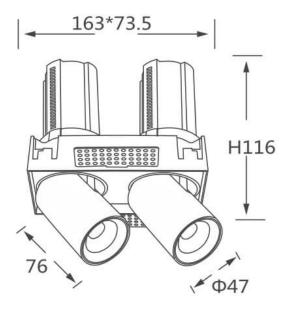

## **Scheme**

| Product                    |                        |
|----------------------------|------------------------|
| Real power (W)             | 2x12                   |
| Real luminous flux (Lm)    | 2400                   |
| Luminous efficiency (Lm/W) | 100                    |
| Beam angle (º)             | 36                     |
| Life time (h)              | 50000 h L80B10         |
| Colour                     | White                  |
| Control gear included      | Yes                    |
| Control gear               | Dimmable Casamby ready |
| Flicker Free               | Yes                    |
| Light source               | LED                    |
| Type of LED                | СОВ                    |
| Colour temperature (K)     | 4000K                  |
| Colour consistency (SDCM)  | SDCM<3                 |
| CRI                        | 90                     |