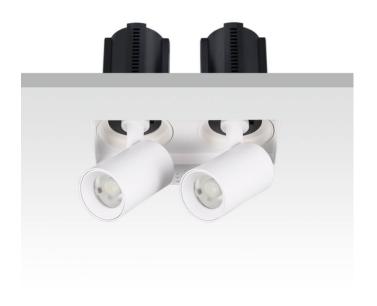

## **GAP TS2-Smart**

Lavov downlight from the family GAP TS2 with a power of 2x12W and a reflector of 36 degrees beam angle. With a total lumen output of 2400lm and an efficacy of 100lm/W. CCT 4000K. . Made in Die Cast Aluminum and finished in Black color. Dimmable Casamby ready driver.

| Item code    | 86.D054.1439.02 |
|--------------|-----------------|
| Product type | Indoor          |
| Category     | Downlights      |
| Family       | GAP             |
| Subfamily    | GAP TS2-Smart   |
| Distouroms   |                 |