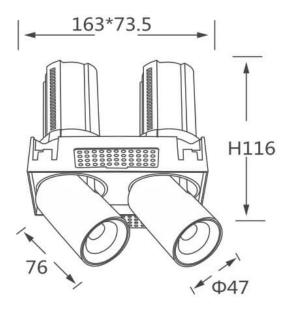

## **Scheme**

| Product                    |                        |
|----------------------------|------------------------|
| Real power (W)             | 2x12                   |
| Real luminous flux (Lm)    | 2400                   |
| Luminous efficiency (Lm/W) | 100                    |
| Beam angle (º)             | 36                     |
| Life time (h)              | 50000 h L80B10         |
| Colour                     | Black                  |
| Control gear included      | Yes                    |
| Control gear               | Dimmable Casamby ready |
| Flicker Free               | Yes                    |
| Light source               | LED                    |
| Type of LED                | СОВ                    |
| Colour temperature (K)     | 4000K                  |
| Colour consistency (SDCM)  | SDCM<3                 |
| CRI                        | 90                     |