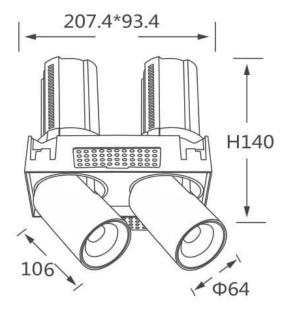

## **GAP TS2**

Lavov downlight from the family GAP TS2 with a power of 2x20W and a reflector of 15 degrees beam angle. With a total lumen output of 4000lm and an efficacy of 100lm/W. CCT 3000K. . Made in Die Cast Aluminum and finished in White color. ON/OFF driver.

| Product                    |                |
|----------------------------|----------------|
| Real power (W)             | 2x20           |
| Real luminous flux (Lm)    | 4000           |
| Luminous efficiency (Lm/W) | 100            |
| Beam angle (º)             | 15             |
| Life time (h)              | 50000 h L80B10 |
| Colour                     | White          |
| Control gear included      | Yes            |
| Control gear               | ON/OFF         |
| Flicker Free               | Yes            |
| Light source               | LED            |
| Type of LED                | СОВ            |
| Colour temperature (K)     | 3000K          |
| Colour consistency (SDCM)  | SDCM<3         |
| CRI                        | 90             |