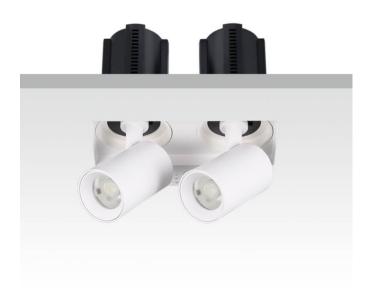

## **GAP TS2**

Lavov downlight from the family GAP TS2 with a power of 2x20W and a reflector of 15 degrees beam angle. With a total lumen output of 4000lm and an efficacy of 100lm/W. CCT 3000K. . Made in Die Cast Aluminum and finished in White color. ON/OFF driver.

| Item code    | 86.D054.2311.01 |
|--------------|-----------------|
| Product type | Indoor          |
| Category     | Downlights      |
| Family       | GAP             |
| Subfamily    | GAP TS2         |
| Pictograms   |                 |

| Product                    |                |
|----------------------------|----------------|
| Real power (W)             | 2x20           |
| Real luminous flux (Lm)    | 4000           |
| Luminous efficiency (Lm/W) | 100            |
| Beam angle (º)             | 15             |
| Life time (h)              | 50000 h L80B10 |
| Colour                     | White          |
| Control gear included      | Yes            |
| Control gear               | ON/OFF         |
| Flicker Free               | Yes            |
| Light source               | LED            |
| Type of LED                | СОВ            |
| Colour temperature (K)     | 3000K          |
| Colour consistency (SDCM)  | SDCM<3         |
| CRI                        | 90             |