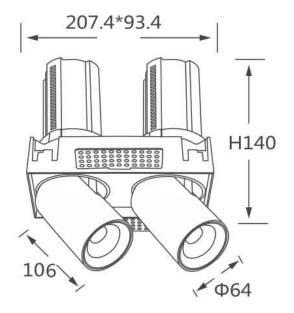

## GAP TS2

Lavov downlight from the family GAP TS2 with a power of 2x20W and a reflector of 15 degrees beam angle. With a total lumen output of 4000lm and an efficacy of 100lm/W. CCT 3000K. . Made in Die Cast Aluminum and finished in Black color. ON/OFF driver.