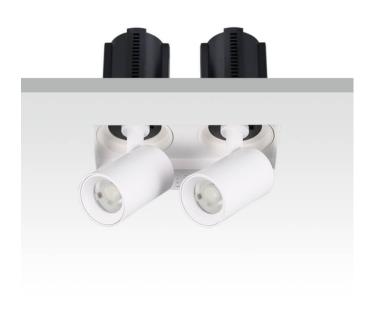

## GAP TS2

Lavov downlight from the family GAP TS2 with a power of 2x20W and a reflector of 15 degrees beam angle. With a total lumen output of 4000lm and an efficacy of 100lm/W. CCT 3000K. . Made in Die Cast Aluminum and finished in Black color. ON/OFF driver.