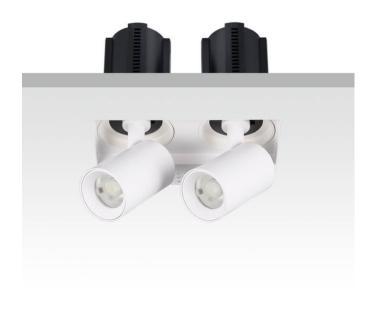

## **GAP TS2-Smart**

Lavov downlight from the family GAP TS2 with a power of 2x20W and a reflector of 15 degrees beam angle. With a total lumen output of 4000lm and an efficacy of 100lm/W. CCT 3000K. . Made in Die Cast Aluminum and finished in White color. Dimmable Casamby ready driver.

| Item code    | 86.D054.2319.01 |
|--------------|-----------------|
| Product type | Indoor          |
| Category     | Downlights      |
| Family       | GAP             |
| Subfamily    | GAP TS2-Smart   |
| Distouroms   |                 |