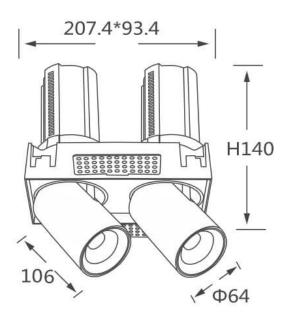

## **Scheme**

| Product                    |                        |
|----------------------------|------------------------|
| Real power (W)             | 2x20                   |
| Real luminous flux (Lm)    | 4000                   |
| Luminous efficiency (Lm/W) | 100                    |
| Beam angle (º)             | 15                     |
| Life time (h)              | 50000 h L80B10         |
| Colour                     | White                  |
| Control gear included      | Yes                    |
| Control gear               | Dimmable Casamby ready |
| Flicker Free               | Yes                    |
| Light source               | LED                    |
| Type of LED                | СОВ                    |
| Colour temperature (K)     | 3000K                  |
| Colour consistency (SDCM)  | SDCM<3                 |
| CRI                        | 90                     |