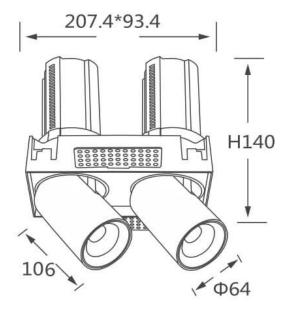

## **Scheme**

| Product                    |                        |
|----------------------------|------------------------|
| Real power (W)             | 2x20                   |
| Real luminous flux (Lm)    | 4000                   |
| Luminous efficiency (Lm/W) | 100                    |
| Beam angle (º)             | 15                     |
| Life time (h)              | 50000 h L80B10         |
| Colour                     | Black                  |
| Control gear included      | Yes                    |
| Control gear               | Dimmable Casamby ready |
| Flicker Free               | Yes                    |
| Light source               | LED                    |
| Type of LED                | СОВ                    |
| Colour temperature (K)     | 3000K                  |
| Colour consistency (SDCM)  | SDCM<3                 |
| CRI                        | 90                     |