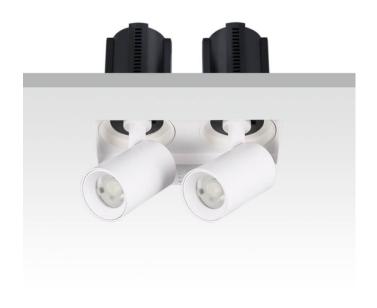

## **GAP TS2-Smart**

Lavov downlight from the family GAP TS2 with a power of 2x20W and a reflector of 15 degrees beam angle. With a total lumen output of 4000lm and an efficacy of 100lm/W. CCT 3000K. . Made in Die Cast Aluminum and finished in Black color. Dimmable Casamby ready driver.

| Item code    | 86.D054.2319.02 |
|--------------|-----------------|
| Product type | Indoor          |
| Category     | Downlights      |
| Family       | GAP             |
| Subfamily    | GAP TS2-Smart   |
| Distouroms   |                 |