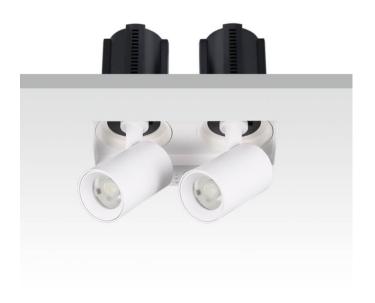

## **GAP TS2**

Lavov downlight from the family GAP TS2 with a power of 2x20Wand a reflector of 24 degrees beam angle. With a total lumen output of 4000lm and an efficacy of 100lm/W. CCT 3000K. . Made in Die Cast Aluminum and finished in White color. ON/OFF driver.

| Item code    | 86.D054.2321.01 |
|--------------|-----------------|
| Product type | Indoor          |
| Category     | Downlights      |
| Family       | GAP             |
| Subfamily    | GAP TS2         |
| Pictograms   |                 |