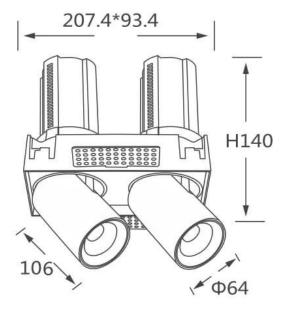

## **GAP TS2**

Lavov downlight from the family GAP TS2 with a power of 2x20Wand a reflector of 24 degrees beam angle. With a total lumen output of 4000lm and an efficacy of 100lm/W. CCT 3000K. . Made in Die Cast Aluminum and finished in White color. ON/OFF driver.

## **Scheme**

| Product                    |                |
|----------------------------|----------------|
| Real power (W)             | 2x20           |
| Real luminous flux (Lm)    | 4000           |
| Luminous efficiency (Lm/W) | 100            |
| Beam angle (º)             | 24             |
| Life time (h)              | 50000 h L80B10 |
| Colour                     | White          |
| Control gear included      | Yes            |
| Control gear               | ON/OFF         |
| Flicker Free               | Yes            |
| Light source               | LED            |
| Type of LED                | СОВ            |
| Colour temperature (K)     | 3000K          |
| Colour consistency (SDCM)  | SDCM<3         |
| CRI                        | 90             |