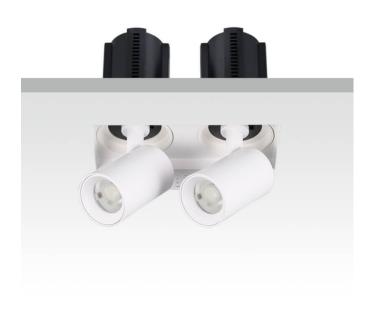

## GAP TS2

Lavov downlight from the family GAP TS2 with a power of 2x20W and a reflector of 24 degrees beam angle. With a total lumen output of 4000lm and an efficacy of 100lm/W. CCT 3000K. . Made in Die Cast Aluminum and finished in Black color. ON/OFF driver.