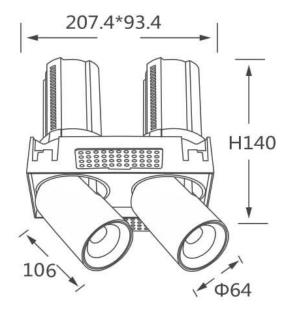

## GAP TS2

Lavov downlight from the family GAP TS2 with a power of 2x20W and a reflector of 24 degrees beam angle. With a total lumen output of 4000lm and an efficacy of 100lm/W. CCT 3000K. . Made in Die Cast Aluminum and finished in Black color. ON/OFF driver.

Pictograms

| Product                    |                |
|----------------------------|----------------|
|                            |                |
| Real power (W)             | 2x20           |
| Real luminous flux (Lm)    | 4000           |
| Luminous efficiency (Lm/W) | 100            |
| Beam angle (º)             | 24             |
| Life time (h)              | 50000 h L80B10 |
| Colour                     | Black          |
| Control gear included      | Yes            |
| Control gear               | ON/OFF         |
| Flicker Free               | Yes            |
| Light source               | LED            |
| Type of LED                | СОВ            |
| Colour temperature (K)     | 3000K          |
| Colour consistency (SDCM)  | SDCM<3         |
| CRI                        | 90             |
|                            |                |