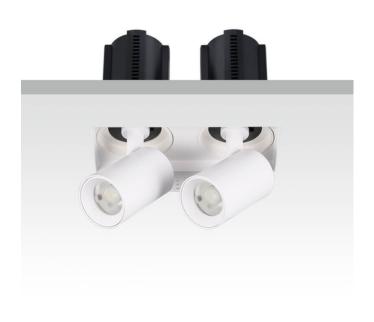

## GAP TS2-Smart

Lavov downlight from the family GAP TS2 with a power of 2x20W and a reflector of 24 degrees beam angle. With a total lumen output of 4000lm and an efficacy of 100lm/W. CCT 3000K. . Made in Die Cast Aluminum and finished in White color. Dimmable Casamby ready driver.