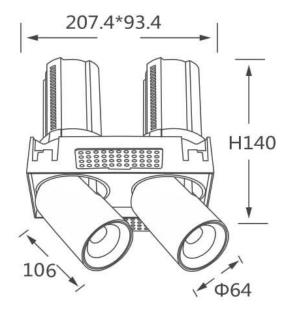

## Scheme

| Product                    | - <u>-</u>             |
|----------------------------|------------------------|
| Real power (W)             | 2x20                   |
| Real luminous flux (Lm)    | 4000                   |
| Luminous efficiency (Lm/W) | 100                    |
| Beam angle (º)             | 24                     |
| Life time (h)              | 50000 h L80B10         |
| Colour                     | White                  |
| Control gear included      | Yes                    |
| Control gear               | Dimmable Casamby ready |
| Flicker Free               | Yes                    |
| Light source               | LED                    |
| Type of LED                | СОВ                    |
| Colour temperature (K)     | 3000K                  |
| Colour consistency (SDCM)  | SDCM<3                 |
| CRI                        | 90                     |