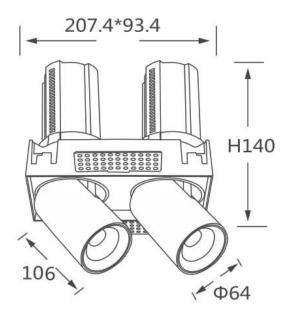

## **Scheme**

| Product                    |                        |
|----------------------------|------------------------|
| Real power (W)             | 2x20                   |
| Real luminous flux (Lm)    | 4000                   |
| Luminous efficiency (Lm/W) | 100                    |
| Beam angle (º)             | 24                     |
| Life time (h)              | 50000 h L80B10         |
| Colour                     | Black                  |
| Control gear included      | Yes                    |
| Control gear               | Dimmable Casamby ready |
| Flicker Free               | Yes                    |
| Light source               | LED                    |
| Type of LED                | СОВ                    |
| Colour temperature (K)     | 3000K                  |
| Colour consistency (SDCM)  | SDCM<3                 |
| CRI                        | 90                     |