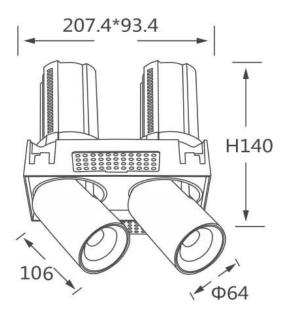

## **GAP TS2**

Lavov downlight from the family GAP TS2 with a power of 2x20W and a reflector of 36 degrees beam angle. With a total lumen output of 4000lm and an efficacy of 100lm/W. CCT 3000K. . Made in Die Cast Aluminum and finished in Black color. ON/OFF driver.