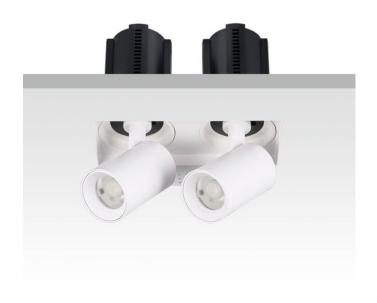

## **GAP TS2**

Lavov downlight from the family GAP TS2 with a power of 2x20W and a reflector of 36 degrees beam angle. With a total lumen output of 4000lm and an efficacy of 100lm/W. CCT 3000K. . Made in Die Cast Aluminum and finished in Black color. ON/OFF driver.