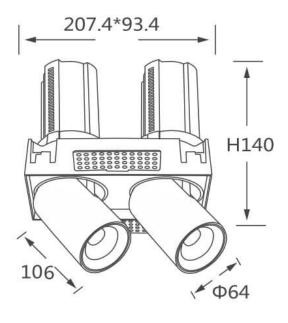

## **Scheme**

| Product                    |                        |
|----------------------------|------------------------|
| Real power (W)             | 2x20                   |
| Real luminous flux (Lm)    | 4000                   |
| Luminous efficiency (Lm/W) | 100                    |
| Beam angle (º)             | 36                     |
| Life time (h)              | 50000 h L80B10         |
| Colour                     | White                  |
| Control gear included      | Yes                    |
| Control gear               | Dimmable Casamby ready |
| Flicker Free               | Yes                    |
| Light source               | LED                    |
| Type of LED                | СОВ                    |
| Colour temperature (K)     | 3000K                  |
| Colour consistency (SDCM)  | SDCM<3                 |
| CRI                        | 90                     |