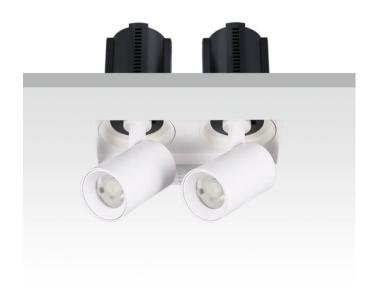

## **GAP TS2-Smart**

Lavov downlight from the family GAP TS2 with a power of 2x20W and a reflector of 36 degrees beam angle. With a total lumen output of 4000lm and an efficacy of 100lm/W. CCT 3000K. . Made in Die Cast Aluminum and finished in White color. Dimmable Casamby ready driver.