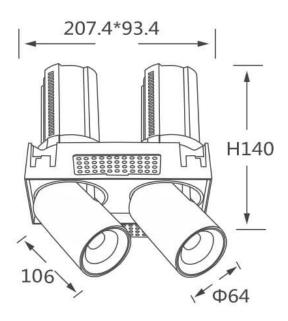

## **Scheme**

| Product                    |                        |
|----------------------------|------------------------|
| Real power (W)             | 2x20                   |
| Real luminous flux (Lm)    | 4000                   |
| Luminous efficiency (Lm/W) | 100                    |
| Beam angle (º)             | 36                     |
| Life time (h)              | 50000 h L80B10         |
| Colour                     | Black                  |
| Control gear included      | Yes                    |
| Control gear               | Dimmable Casamby ready |
| Flicker Free               | Yes                    |
| Light source               | LED                    |
| Type of LED                | СОВ                    |
| Colour temperature (K)     | 3000K                  |
| Colour consistency (SDCM)  | SDCM<3                 |
| CRI                        | 90                     |