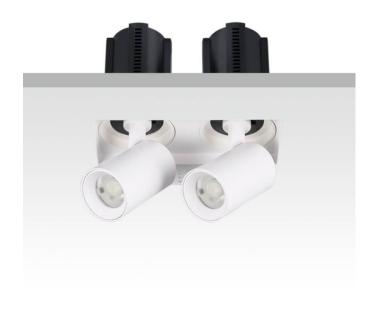

## **GAP TS2-Smart**

Lavov downlight from the family GAP TS2 with a power of 2x20W and a reflector of 36 degrees beam angle. With a total lumen output of 4000lm and an efficacy of 100lm/W. CCT 3000K. . Made in Die Cast Aluminum and finished in Black color. Dimmable Casamby ready driver.