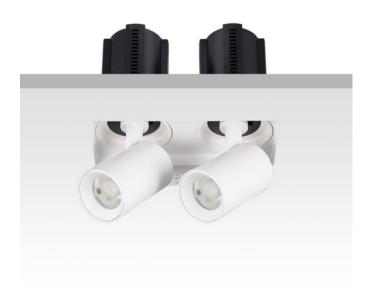

## **GAP TS2**

Lavov downlight from the family GAP TS2 with a power of 2x20W and a reflector of 55 degrees beam angle. With a total lumen output of 4000lm and an efficacy of 100lm/W. CCT 3000K. . Made in Die Cast Aluminum and finished in White color. ON/OFF driver.