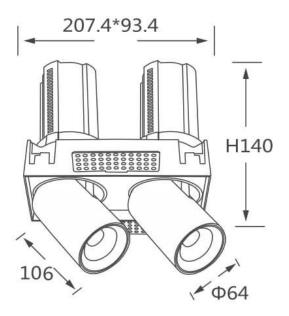

## **GAP TS2**

Lavov downlight from the family GAP TS2 with a power of 2x20W and a reflector of 55 degrees beam angle. With a total lumen output of 4000lm and an efficacy of 100lm/W. CCT 3000K. . Made in Die Cast Aluminum and finished in White color. ON/OFF driver.