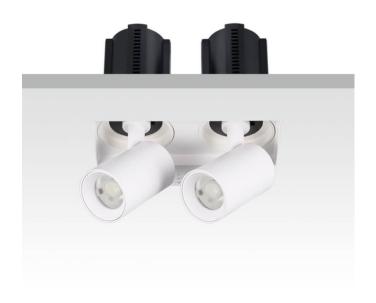

## **GAP TS2**

Lavov downlight from the family GAP TS2 with a power of 2x20W and a reflector of 55 degrees beam angle. With a total lumen output of 4000lm and an efficacy of 100lm/W. CCT 3000K. . Made in Die Cast Aluminum and finished in Black color. ON/OFF driver.

| Item code    | 86.D054.2341.02 |
|--------------|-----------------|
| Product type | Indoor          |
| Category     | Downlights      |
| Family       | GAP             |
| Subfamily    | GAP TS2         |
| Pictograms   |                 |