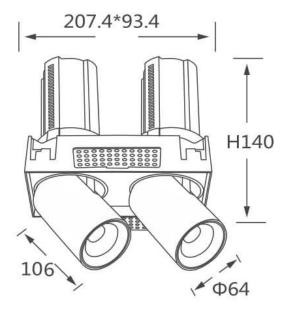

## **GAP TS2**

Lavov downlight from the family GAP TS2 with a power of 2x20W and a reflector of 55 degrees beam angle. With a total lumen output of 4000lm and an efficacy of 100lm/W. CCT 3000K. . Made in Die Cast Aluminum and finished in Black color. ON/OFF driver.

## **Scheme**

| Product                    |                |
|----------------------------|----------------|
| Real power (W)             | 2x20           |
| Real luminous flux (Lm)    | 4000           |
| Luminous efficiency (Lm/W) | 100            |
| Beam angle (º)             | 55             |
| Life time (h)              | 50000 h L80B10 |
| Colour                     | Black          |
| Control gear included      | Yes            |
| Control gear               | ON/OFF         |
| Flicker Free               | Yes            |
| Light source               | LED            |
| Type of LED                | СОВ            |
| Colour temperature (K)     | 3000K          |
| Colour consistency (SDCM)  | SDCM<3         |
| CRI                        | 90             |