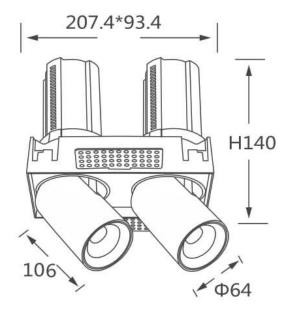

## Scheme

| Product                    | - <u>-</u>             |
|----------------------------|------------------------|
| Real power (W)             | 2x20                   |
| Real luminous flux (Lm)    | 4000                   |
| Luminous efficiency (Lm/W) | 100                    |
| Beam angle (º)             | 55                     |
| Life time (h)              | 50000 h L80B10         |
| Colour                     | White                  |
| Control gear included      | Yes                    |
| Control gear               | Dimmable Casamby ready |
| Flicker Free               | Yes                    |
| Light source               | LED                    |
| Type of LED                | СОВ                    |
| Colour temperature (K)     | 3000K                  |
| Colour consistency (SDCM)  | SDCM<3                 |
| CRI                        | 90                     |