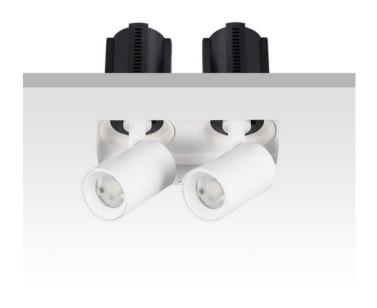

## **GAP TS2-Smart**

Lavov downlight from the family GAP TS2 with a power of 2x20W and a reflector of 55 degrees beam angle. With a total lumen output of 4000lm and an efficacy of 100lm/W. CCT 3000K. . Made in Die Cast Aluminum and finished in Black color. Dimmable Casamby ready driver.

| Item code    | 86.D054.2349.02 |
|--------------|-----------------|
| Product type | Indoor          |
| Category     | Downlights      |
| Family       | GAP             |
| Subfamily    | GAP TS2-Smart   |
| Pictograms   |                 |