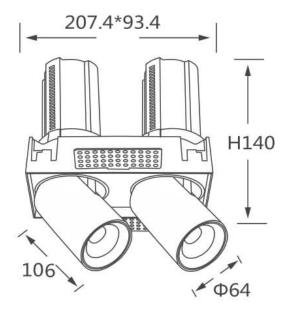

## **Scheme**

| Product                    |                        |
|----------------------------|------------------------|
| Real power (W)             | 2x20                   |
| Real luminous flux (Lm)    | 4000                   |
| Luminous efficiency (Lm/W) | 100                    |
| Beam angle (º)             | 55                     |
| Life time (h)              | 50000 h L80B10         |
| Colour                     | Black                  |
| Control gear included      | Yes                    |
| Control gear               | Dimmable Casamby ready |
| Flicker Free               | Yes                    |
| Light source               | LED                    |
| Type of LED                | СОВ                    |
| Colour temperature (K)     | 3000K                  |
| Colour consistency (SDCM)  | SDCM<3                 |
| CRI                        | 90                     |