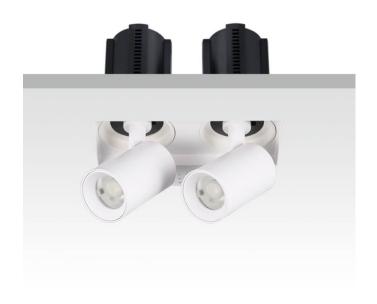

## **GAP TS2**

Lavov downlight from the family GAP TS2 with a power of 2x20W and a reflector of 15 degrees beam angle. With a total lumen output of 4000lm and an efficacy of 100lm/W. CCT 4000K. . Made in Die Cast Aluminum and finished in White color. ON/OFF driver.

| Item code    | 86.D054.2411.01 |  |
|--------------|-----------------|--|
| Product type | Indoor          |  |
| Category     | Downlights      |  |
| Family       | GAP             |  |
| Subfamily    | GAP TS2         |  |
| Pictograms   |                 |  |