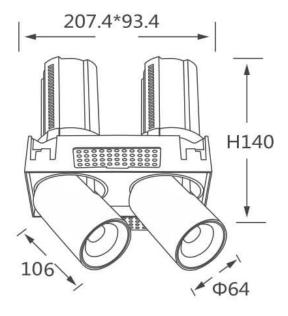

## **GAP TS2**

Lavov downlight from the family GAP TS2 with a power of 2x20W and a reflector of 15 degrees beam angle. With a total lumen output of 4000lm and an efficacy of 100lm/W. CCT 4000K. . Made in Die Cast Aluminum and finished in White color. ON/OFF driver.

| Item code    | 86.D054.2411.01 |  |
|--------------|-----------------|--|
| Product type | Indoor          |  |
| Category     | Downlights      |  |
| Family       | GAP             |  |
| Subfamily    | GAP TS2         |  |
| Pictograms   |                 |  |