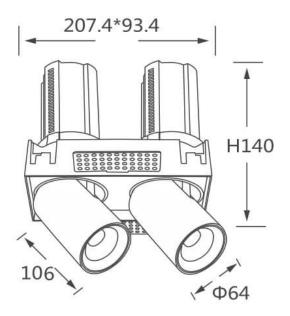

## **GAP TS2**

Lavov downlight from the family GAP TS2 with a power of 2x20W and a reflector of 15 degrees beam angle. With a total lumen output of 4000lm and an efficacy of 100lm/W. CCT 4000K. . Made in Die Cast Aluminum and finished in Black color. ON/OFF driver.

## **Scheme**

| Product                    |                |
|----------------------------|----------------|
| Real power (W)             | 2x20           |
| Real luminous flux (Lm)    | 4000           |
| Luminous efficiency (Lm/W) | 100            |
| Beam angle (º)             | 15             |
| Life time (h)              | 50000 h L80B10 |
| Colour                     | Black          |
| Control gear included      | Yes            |
| Control gear               | ON/OFF         |
| Flicker Free               | Yes            |
| Light source               | LED            |
| Type of LED                | СОВ            |
| Colour temperature (K)     | 4000K          |
| Colour consistency (SDCM)  | SDCM<3         |
| CRI                        | 90             |