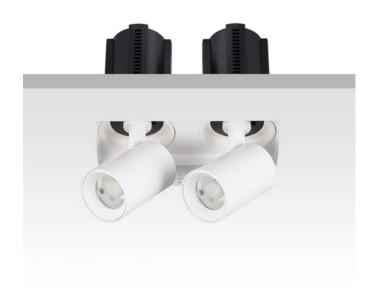

## **GAP TS2**

Lavov downlight from the family GAP TS2 with a power of 2x20W and a reflector of 15 degrees beam angle. With a total lumen output of 4000lm and an efficacy of 100lm/W. CCT 4000K. . Made in Die Cast Aluminum and finished in Black color. ON/OFF driver.

| Item code    | 86.D054.2411.02 |
|--------------|-----------------|
| Product type | Indoor          |
| Category     | Downlights      |
| Family       | GAP             |
| Subfamily    | GAP TS2         |
| Pictograms   |                 |