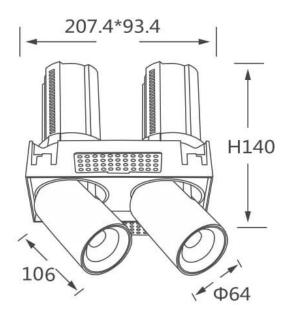

## **Scheme**

| Product                    |                        |
|----------------------------|------------------------|
| Real power (W)             | 2x20                   |
| Real luminous flux (Lm)    | 4000                   |
| Luminous efficiency (Lm/W) | 100                    |
| Beam angle (º)             | 15                     |
| Life time (h)              | 50000 h L80B10         |
| Colour                     | White                  |
| Control gear included      | Yes                    |
| Control gear               | Dimmable Casamby ready |
| Flicker Free               | Yes                    |
| Light source               | LED                    |
| Type of LED                | СОВ                    |
| Colour temperature (K)     | 4000K                  |
| Colour consistency (SDCM)  | SDCM<3                 |
| CRI                        | 90                     |