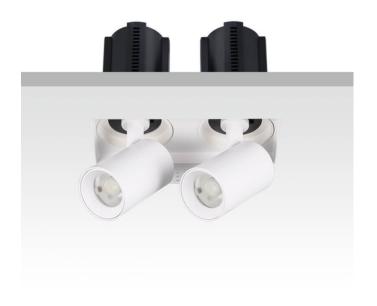

## **GAP TS2-Smart**

Lavov downlight from the family GAP TS2 with a power of 2x20W and a reflector of 15 degrees beam angle. With a total lumen output of 4000lm and an efficacy of 100lm/W. CCT 4000K. . Made in Die Cast Aluminum and finished in White color. Dimmable Casamby ready driver.