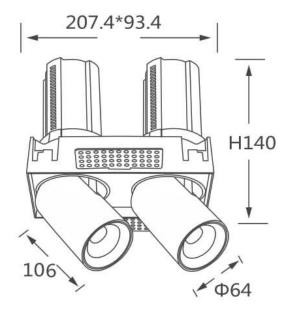

## GAP TS2-Smart

Lavov downlight from the family GAP TS2 with a power of 2x20W and a reflector of 15 degrees beam angle. With a total lumen output of 4000lm and an efficacy of 100lm/W. CCT 4000K. . Made in Die Cast Aluminum and finished in Black color. Dimmable Casamby ready driver.