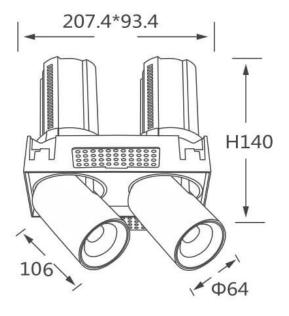

## **GAP TS2**

Lavov downlight from the family GAP TS2 with a power of 2x20W and a reflector of 24 degrees beam angle. With a total lumen output of 4000lm and an efficacy of 100lm/W. CCT 4000K. . Made in Die Cast Aluminum and finished in White color. ON/OFF driver.

| Item code    | 86.D054.2421.01 |  |
|--------------|-----------------|--|
| Product type | Indoor          |  |
| Category     | Downlights      |  |
| Family       | GAP             |  |
| Subfamily    | GAP TS2         |  |
| Pictograms   |                 |  |