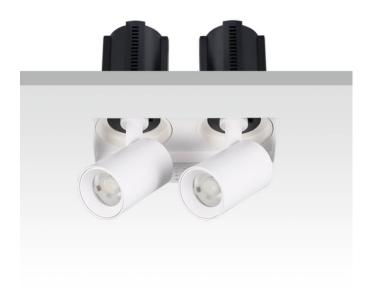

## **GAP TS2**

Lavov downlight from the family GAP TS2 with a power of 2x20W and a reflector of 24 degrees beam angle. With a total lumen output of 4000lm and an efficacy of 100lm/W. CCT 4000K. . Made in Die Cast Aluminum and finished in White color. ON/OFF driver.

| Item code    | 86.D054.2421.01 |  |
|--------------|-----------------|--|
| Product type | Indoor          |  |
| Category     | Downlights      |  |
| Family       | GAP             |  |
| Subfamily    | GAP TS2         |  |
| Pictograms   |                 |  |