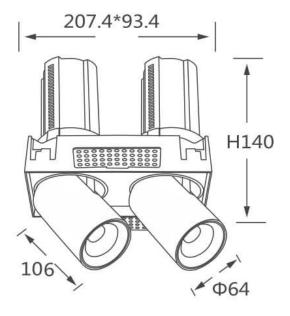

## **GAP TS2**

Lavov downlight from the family GAP TS2 with a power of 2x20W and a reflector of 24 degrees beam angle. With a total lumen output of 4000lm and an efficacy of 100lm/W. CCT 4000K. . Made in Die Cast Aluminum and finished in Black color. ON/OFF driver.

| Item code    | 86.D054.2421.02 |  |
|--------------|-----------------|--|
| Product type | Indoor          |  |
| Category     | Downlights      |  |
| Family       | GAP             |  |
| Subfamily    | GAP TS2         |  |
| Pictograms   |                 |  |