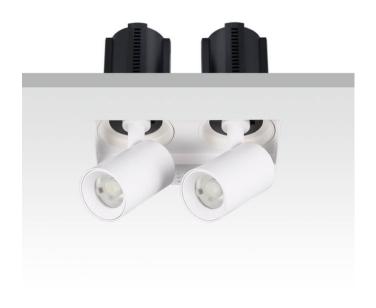

## **GAP TS2-Smart**

Lavov downlight from the family GAP TS2 with a power of 2x20W and a reflector of 24 degrees beam angle. With a total lumen output of 4000lm and an efficacy of 100lm/W. CCT 4000K. . Made in Die Cast Aluminum and finished in White color. Dimmable Casamby ready driver.

| Item code    | 86.D054.2429.01 |
|--------------|-----------------|
| Product type | Indoor          |
| Category     | Downlights      |
| Family       | GAP             |
| Subfamily    | GAP TS2-Smart   |
| Pictograms   |                 |