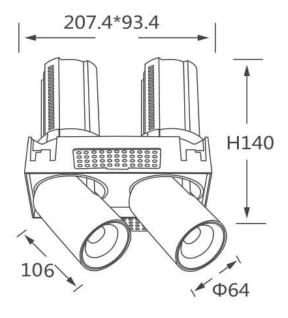

## **Scheme**

| Product                    |                        |
|----------------------------|------------------------|
| Real power (W)             | 2x20                   |
| Real luminous flux (Lm)    | 4000                   |
| Luminous efficiency (Lm/W) | 100                    |
| Beam angle (º)             | 24                     |
| Life time (h)              | 50000 h L80B10         |
| Colour                     | White                  |
| Control gear included      | Yes                    |
| Control gear               | Dimmable Casamby ready |
| Flicker Free               | Yes                    |
| Light source               | LED                    |
| Type of LED                | СОВ                    |
| Colour temperature (K)     | 4000K                  |
| Colour consistency (SDCM)  | SDCM<3                 |
| CRI                        | 90                     |