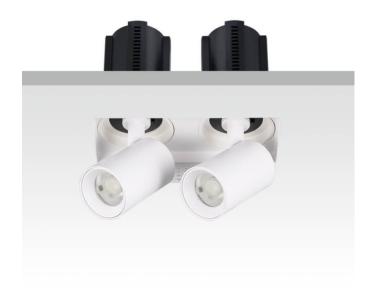

## **GAP TS2-Smart**

Lavov downlight from the family GAP TS2 with a power of 2x20W and a reflector of 24 degrees beam angle. With a total lumen output of 4000lm and an efficacy of 100lm/W. CCT 4000K. . Made in Die Cast Aluminum and finished in Black color. Dimmable Casamby ready driver.

| Item code    | 86.D054.2429.02 |
|--------------|-----------------|
| Product type | Indoor          |
| Category     | Downlights      |
| Family       | GAP             |
| Subfamily    | GAP TS2-Smart   |
| Distouroms   |                 |