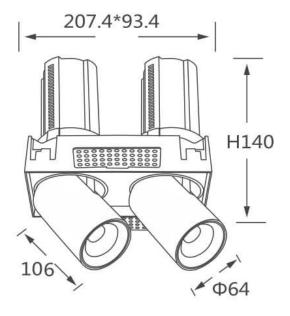

## **Scheme**

| Product                    |                        |
|----------------------------|------------------------|
| Real power (W)             | 2x20                   |
| Real luminous flux (Lm)    | 4000                   |
| Luminous efficiency (Lm/W) | 100                    |
| Beam angle (º)             | 24                     |
| Life time (h)              | 50000 h L80B10         |
| Colour                     | Black                  |
| Control gear included      | Yes                    |
| Control gear               | Dimmable Casamby ready |
| Flicker Free               | Yes                    |
| Light source               | LED                    |
| Type of LED                | СОВ                    |
| Colour temperature (K)     | 4000K                  |
| Colour consistency (SDCM)  | SDCM<3                 |
| CRI                        | 90                     |