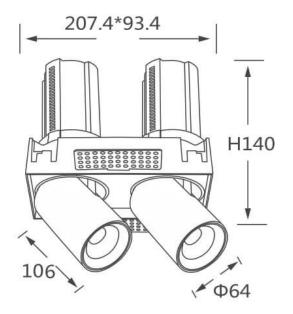

## GAP TS2

Lavov downlight from the family GAP TS2 with a power of 2x20W and a reflector of 36 degrees beam angle. With a total lumen output of 4000lm and an efficacy of 100lm/W. CCT 4000K. . Made in Die Cast Aluminum and finished in White color. ON/OFF driver.