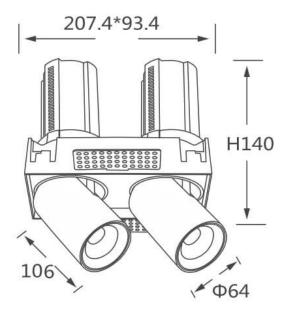

## **Scheme**

| Product                    |                        |
|----------------------------|------------------------|
| Real power (W)             | 2x20                   |
| Real luminous flux (Lm)    | 4000                   |
| Luminous efficiency (Lm/W) | 100                    |
| Beam angle (º)             | 36                     |
| Life time (h)              | 50000 h L80B10         |
| Colour                     | White                  |
| Control gear included      | Yes                    |
| Control gear               | Dimmable Casamby ready |
| Flicker Free               | Yes                    |
| Light source               | LED                    |
| Type of LED                | СОВ                    |
| Colour temperature (K)     | 4000K                  |
| Colour consistency (SDCM)  | SDCM<3                 |
| CRI                        | 90                     |