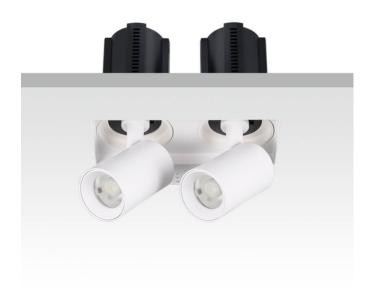

## **GAP TS2-Smart**

Lavov downlight from the family GAP TS2 with a power of 2x20W and a reflector of 36 degrees beam angle. With a total lumen output of 4000lm and an efficacy of 100lm/W. CCT 4000K. . Made in Die Cast Aluminum and finished in White color. Dimmable Casamby ready driver.