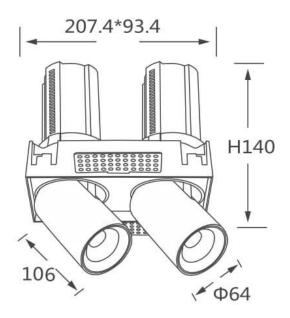

## **Scheme**

| Product                    |                        |
|----------------------------|------------------------|
| Real power (W)             | 2x20                   |
| Real luminous flux (Lm)    | 4000                   |
| Luminous efficiency (Lm/W) | 100                    |
| Beam angle (º)             | 36                     |
| Life time (h)              | 50000 h L80B10         |
| Colour                     | Black                  |
| Control gear included      | Yes                    |
| Control gear               | Dimmable Casamby ready |
| Flicker Free               | Yes                    |
| Light source               | LED                    |
| Type of LED                | СОВ                    |
| Colour temperature (K)     | 4000K                  |
| Colour consistency (SDCM)  | SDCM<3                 |
| CRI                        | 90                     |