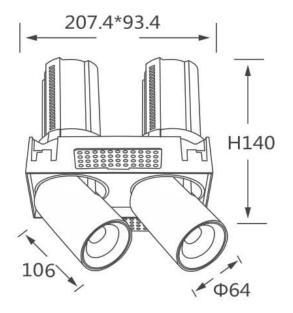

## GAP TS2

Lavov downlight from the family GAP TS2 with a power of 2x20W and a reflector of 55 degrees beam angle. With a total lumen output of 4000lm and an efficacy of 100lm/W. CCT 4000K. . Made in Die Cast Aluminum and finished in Black color. ON/OFF driver.