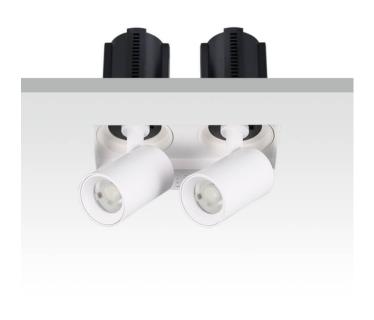

## GAP TS2

Lavov downlight from the family GAP TS2 with a power of 2x20W and a reflector of 55 degrees beam angle. With a total lumen output of 4000lm and an efficacy of 100lm/W. CCT 4000K. . Made in Die Cast Aluminum and finished in Black color. ON/OFF driver.